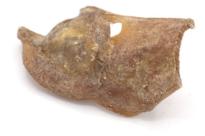

## Carnebello Beef Scalp

**Dog Snacks** 

Feed material for dogs

Eggersmann Carnebello Beef Sculp is a natural, pure chewing snack which is highly digestible and offers a nutritional rich complement to your dogs' daily meal. As no additives are used in our dog treats and it is a single source protein product, you can feed it without risks to sensitive dogs. Our Carnebello Beef Sculp provides a long lasting chewing experience while it is helping to keep your dogs teeth clean. Due to the carefully drying process of our Beef Sculp, it is characterized by a high protein and mineral content. Your dog will love to chew Carnebello Beef Sculp as a tasty and healthy chewing treat.

As we are offering a completely natural product, the chews can vary in colour, form or size.

Složení: 100 % Beef scalp

Analytické složky: 80,0 % Hrubý protein, 7,9 % Hrubé oleje a tuky, 4,6 % Hrubý popel, 9,8 % Vlhkost