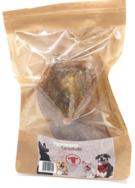

## Carnebello Beef Scalp

**Dog Snacks** 

Feed material for dogs

Eggersmann Carnebello Beef Sculp is a natural, pure chewing snack which is highly digestible and offers a nutritional rich complement to your dogs' daily meal. As no additives are used in our dog treats and it is a single source protein product, you can feed it without risks to sensitive dogs. Our Carnebello Beef Sculp provides a long lasting chewing experience while it is helping to keep your dogs teeth clean. Due to the carefully drying process of our Beef Sculp, it is characterized by a high protein and mineral content. Your dog will love to chew Carnebello Beef Sculp as a tasty and healthy chewing treat.

As we are offering a completely natural product, the chews can vary in colour, form or size.

Složení: 100 % Beef scalp

Analytické složky: 80,0 % Hrubý protein, 7,9 % Hrubé oleje a tuky, 4,6 % Hrubý popel, 9,8 % Vlhkost