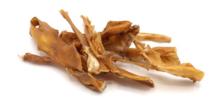

## Carnebello Chews Lamb Scalp

**Dog Snacks** 

Feed material for dogs

Eggersmann Carnebello Lamb Scalp is a natural and highly digestible chewing snack. As the scalp of Lamb is less thick and much softer than Beef scalp, Carnebello Lamb Scalp is a good choice for smaller and senior dogs. While offering this chewing pleasure, the crunchy snack naturally cleans your dogs teeth and strengthens the chewing muscles. Our Carnebello Lamb Scalp is a completely natural product without any additives and offers best compatability to sensitive or allergic dogs. Due to the gentle air drying process this chew is rich in high available protein and minerals - so it guarantees a tasty and valuable chewing pleasure in addition to your dogs' daily meal.

As we are offering a completely natural product, the chews can look very different in colour, form or size.

Složení: 100 % Lamb scalp

Metabolizable energy (MJ ME): 20 MJ ME/kg

**Analytické složky**: 78,8 % Hrubý protein, 8,0 % Hrubé oleje a tuky, 4,0 % Hrubý popel, 7,0 % Vlhkost