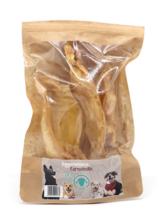

## Carnebello Lamb Ears

## Feed material for dogs

Eggersmann Carnebello Lamb Ears is a natural and highly digestible chewing snack. Due to the small size of Lamb Ears, it is a good choice for smaller and senior dogs. While offering this crunchy chewing pleasure, your dogs teeth will be cleaned naturally and the chewing muscles can be strengthened effectively. Our Carnebello Lamb Ears contains 100% lamb without any additives and may be suitable for dogs with food allergies. The gentle air drying process results in a healthy dog chew, rich in high available protein and minerals. Carnebello Lamb Ears guarantees a tasty and valuable chewing experience in addition to your dogs´ daily meal.