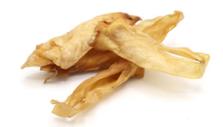

## Carnebello Lamb Ears

## Feed material for dogs

Eggersmann Carnebello Lamb Ears is a natural and highly digestible chewing snack. Due to the small size of Lamb Ears, it is a good choice for smaller and senior dogs. While offering this crunchy chewing pleasure, your dogs teeth will be cleaned naturally and the chewing muscles can be strengthened effectively. Our Carnebello Lamb Ears contains 100% lamb without any additives and may be suitable for dogs with food allergies. The gentle air drying process results in a healthy dog chew, rich in high available protein and minerals. Carnebello Lamb Ears guarantees a tasty and valuable chewing experience in addition to your dogs´ daily meal.

As we are offering a completely natural product, the chews can vary in colour, form or size.

Složení: 100 % Lamb ears

**Analytické složky**: 74,0 % Hrubý protein, 9,0 % Hrubé oleje a tuky, 7,8 % Hrubý popel, 4,0 % Vlhkost